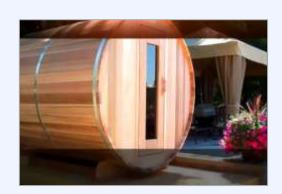

## Simply Spas Alpine Collection: Sauna Features

- ✓ Moulded Deign, rot-resistant polyethylene cradle
- ✓ Milled from solid 35mm clear thick kiln-dried, Western Red Cedar heartwood
- ✓ All natural wood components resist stains and odour absorption
- ✓ Ball and socket construction for long-lasting durability
- ✓ Stainless steel bands for extra rigidity
- ✓ Tinted, tempered glass door
- ✓ Wall-mount Light, Thermometer and towel rack
- ✓ Wooden bucket and Ladle to control the humidity
- ✓ The barrel saunas "breathe", making humidity low so very high temperatures can be tolerated