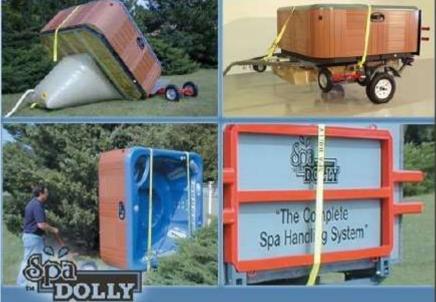

## Simply Spas France Spa Dolly

The Spa Dolly or hot tub trailer and delivery system is the original and best method for delivering and installing hot tubs.

It's virtually the same width as a car and has a small trailer that can deliver the spa on its side so that every home or garden is accessible without even damaging the grass!