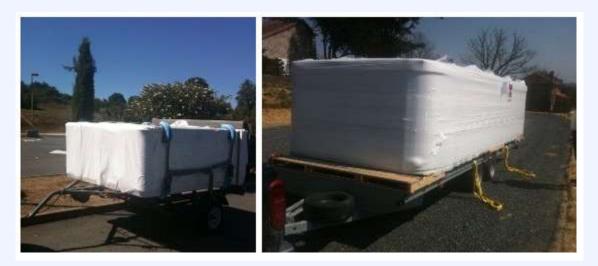

## Swim spa Delivery

Our swim spas are delivered by lorry and then put on a 6m flatbed trailer, they are very heavy and will in all cases require lifting equipment to put them in place.

Once in place they are very easy to install, the most time consuming element of the installation is filling it up!

## **Delivery charges**

Our Spas and Swim spas come from depots in Europe and the UK and are delivered by articulated lorries. We have negotiated the best possible price for delivery with our preferred transport companies.