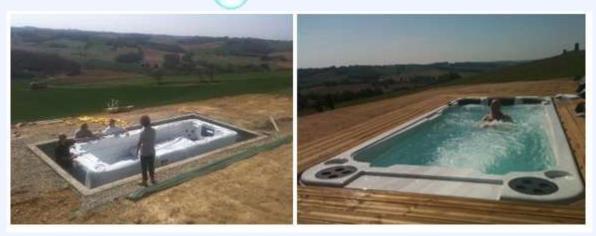

## Swim spa Delivery

Our swim spas are delivered by lorry and then put on a 6m flatbed trailer, they are very heavy and will in all cases require lifting equipment to put them in place.

Once in place they are very easy to install, the most time consuming element of the installation is filling it up!

You would be surprised to see where we have put some of our spas and swim spas, half way up a mountain, craned over the top of a hotel, on an Alpine balcony in the snow.

Swim spas can be in ground above ground or semi sunk, the choice is yours. I'm happy to say we have yet to find a spot which is impossible!