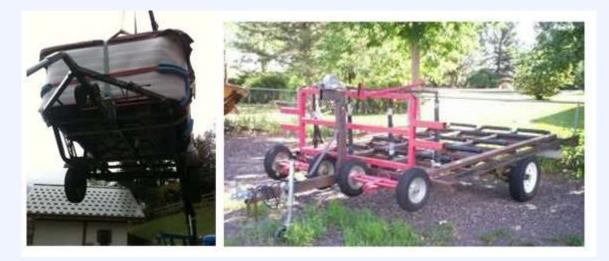

## Simply Spas France Spa Dolly

The Spa Dolly or hot tub trailer and delivery system is the original and best method for delivering and installing hot tubs.

It's virtually the same width as a car and has a small trailer that can deliver the spa on its side so that every home or garden is accessible without even damaging the grass!

Most spas are very easy to put in place, normally delivery and installation will take around 3 hours.

Most spa deliveries are done without the aid of a crane, however this can be easily arranged if necessary.