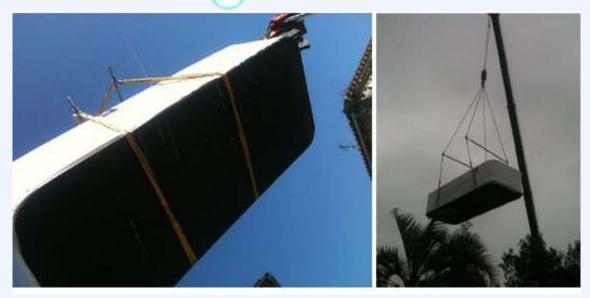

## Swim spa Delivery

Our swim spas are delivered by lorry and then put on a 6m flatbed trailer, they are very heavy and will in all cases require lifting equipment to put them in place.

Once in place they are very easy to install, the most time consuming element of the installation is filling it up!

You would be surprised to see where we have put some of our spas and swim spas, half way up a mountain, craned over the top of a hotel, on an Alpine balcony in the snow.

Swim spas can be in ground above ground or semi sunk, the choice is yours. I'm happy to say we have yet to find a spot which is impossible!