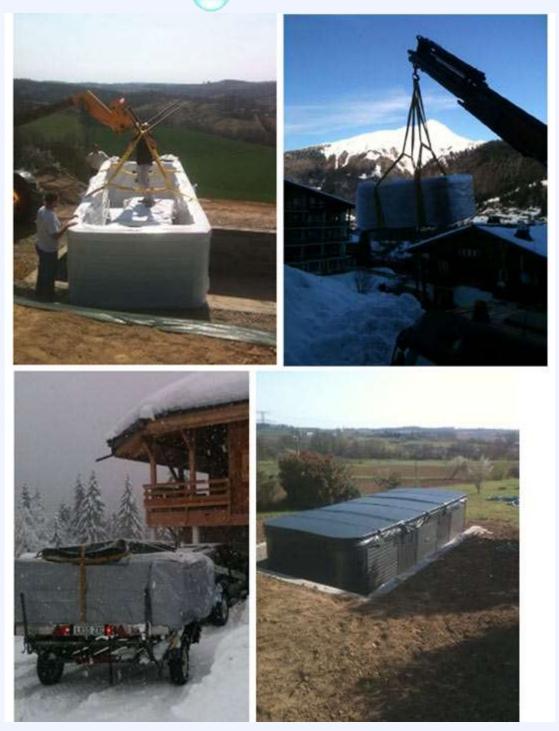

## Swim spa Delivery

Our swim spas are delivered by lorry and then put on a 6m flatbed trailer, they are very heavy and will in all cases require lifting equipment to put them in place.

Once in place they are very easy to install, the most time consuming element of the installation is filling it up!

You would be surprised to see where we have put some of our spas and swim spas, half way up a mountain, craned over the top of a hotel, on an Alpine balcony in the snow.

Swim spas can be in ground above ground or semi sunk, the choice is yours. I'm happy to say we have yet to find a spot which is impossible!